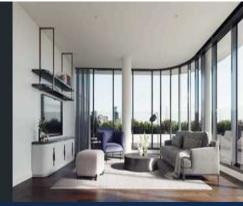

Also features, floor to ceiling windows, timber floorboards, air-conditioning, intercom system and one security car park on title plus a storage cage.

The Marker amenities also include Resident's lounge featuring kitchenette and dining zone, Banquette and cocktail lounge seating, Meeting rooms with TV and conference facilities, Landscaped resident's courtyard with BBQ.