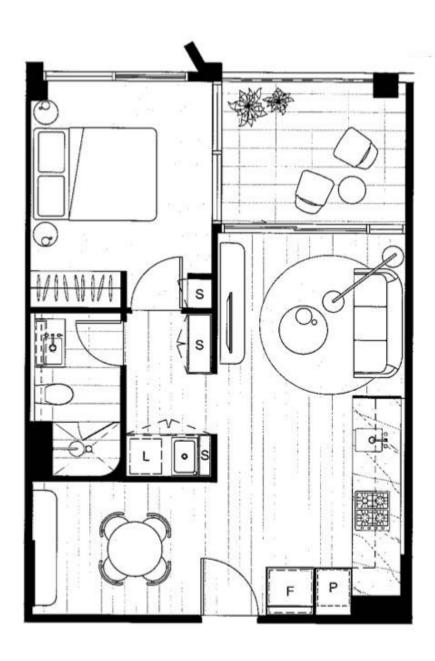

## THE MARKER

STANLEY & SPENCER EDITION

STANLEY STREET RESIDENCE 405

XX5/512 Spencer Street

**WEST MELBOURNE, VIC** 

0 1 2 am

F - FRIDGE P - PANTRY S - STORAGE L - LAUNDRY THEMARKERAPARTMENTS.COM.AU