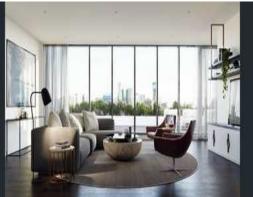

Also features, floor to ceiling windows, timber floorboards, air-conditioning, intercom system and one security car park on title plus a storage cage.

The Marker amenities also include Resident's lounge featuring kitchenette and dining zone, Banquette and cocktail lounge seating, Meeting rooms with TV and conference facilities, Landscaped resident's courtyard with BBQ.