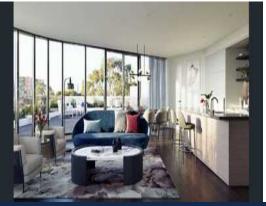

Also features, floor to ceiling windows, timber floorboards, air-conditioning, intercom system and one security car park on title plus a storage cage.

The Marker amenities also include Resident's lounge featuring kitchenette and dining zone, Banquette and cocktail lounge seating, Meeting rooms with TV and conference facilities, Landscaped resident's courtyard with BBQ.