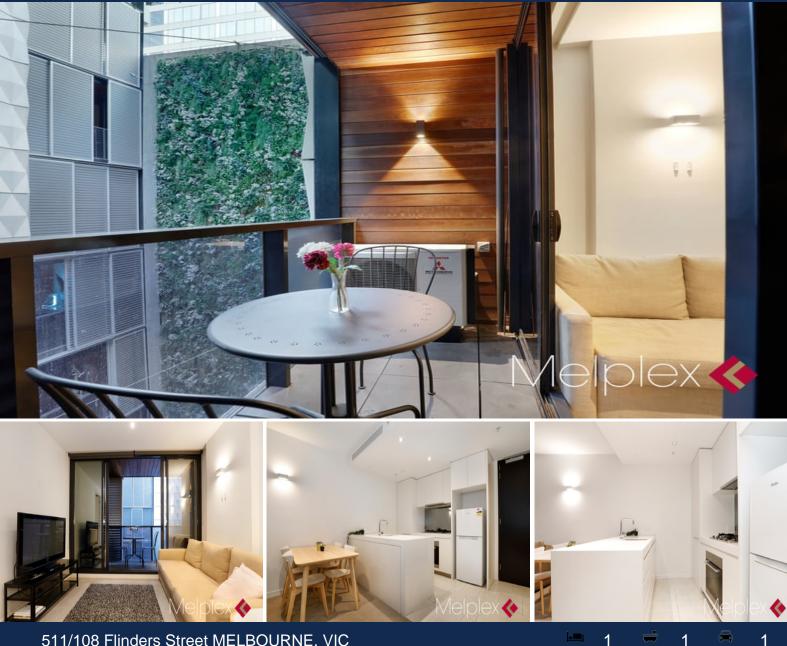

## 511/108 Flinders Street MELBOURNE, VIC

## Perfect Package at the Most Sought-after Paris End

108 Flinders, situated in the most sought-after Top End of Melbourne CBD, is highly regarded and recognised as one of the most popular residential towers, due to the fantastic location with a short stroll to East Melbourne and walking distance to many of Melbourne's iconic landmarks, such as Yarra River, Botanic Gardens and Crown Complex, plus the world class sporting facilities including Rod Laver Arena and MCG.

Also features: floor to ceiling windows, reverse cycle air-conditioning and Video intercom system and a secure parking on its own title.

With walking distances to all business & boutique shopping on Collins St, and surrounded by theatres, restaurants and cafes, Crown Entertainment Complex, Yarra River ad parks right