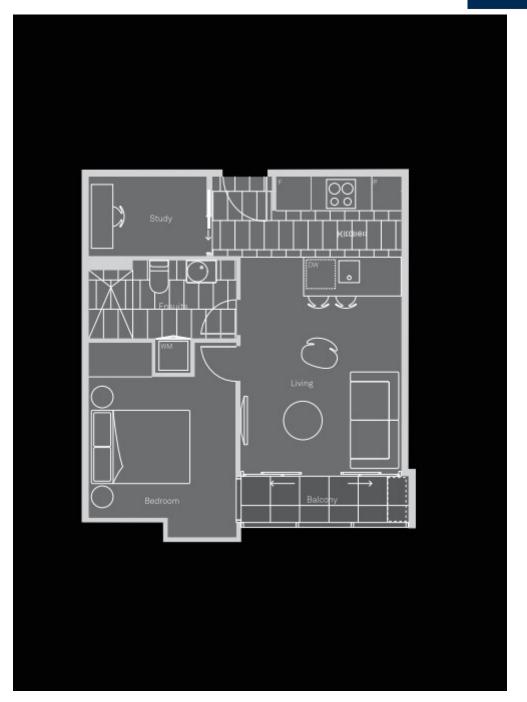

## 511/108 Flinders Street MELBOURNE, VIC

## Perfect Package at the Most Sought-after Paris End

108 Flinders, situated in the most sought-after Top End of Melbourne CBD, is highly regarded and recognised as one of the most popular residential towers, due to the fantastic location with a short stroll to East Melbourne and walking distance to many of Melbourne's iconic landmarks, such as Yarra River, Botanic Gardens and Crown Complex, plus the world class sporting facilities including Rod Laver Arena and MCG.

Also features: floor to ceiling windows, reverse cycle air-conditioning and Video intercom system and a secure parking on its own title.

With walking distances to all business & boutique shopping on Collins St, and surrounded by theatres, restaurants and cafes, Crown Entertainment Complex, Yarra River ad parks right