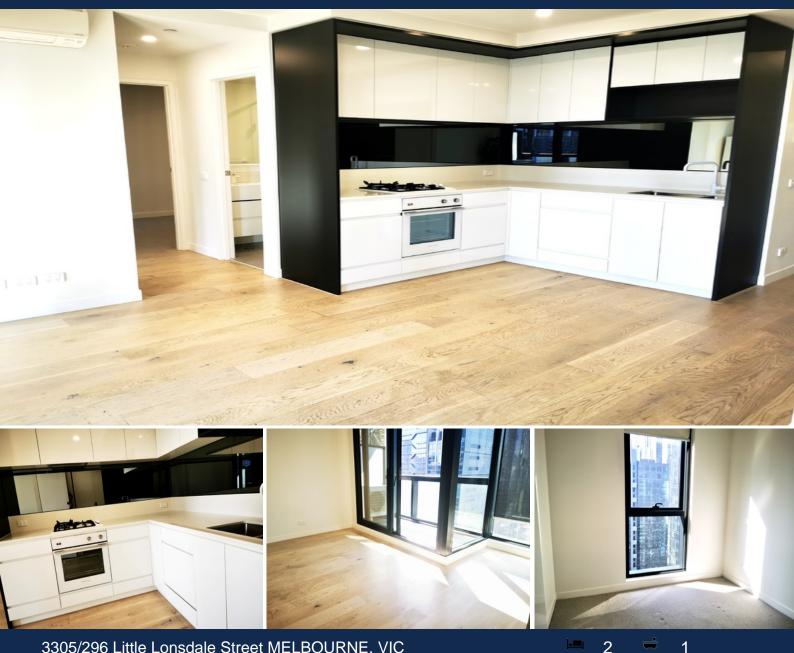

## 3305/296 Little Lonsdale Street MELBOURNE, VIC

Perfectly positioned in the centre of Melbourne CBD, Union Tower is within Free Tram Zone and close to everything you desire including cafes, eateries, shops and universities.

Apartment features:

- NORTH FACING WITH PLENTY OF SUNSHINE
- Two spacious bedrooms both with mirrored BIRs and windows
- Open plan living & dining with timber floor boards throughout
- One contemporary bathroom

Other features include double glazed windows, security entrance and split system air condi

Melplex Real Estate Suzy Yao 0435 770 981