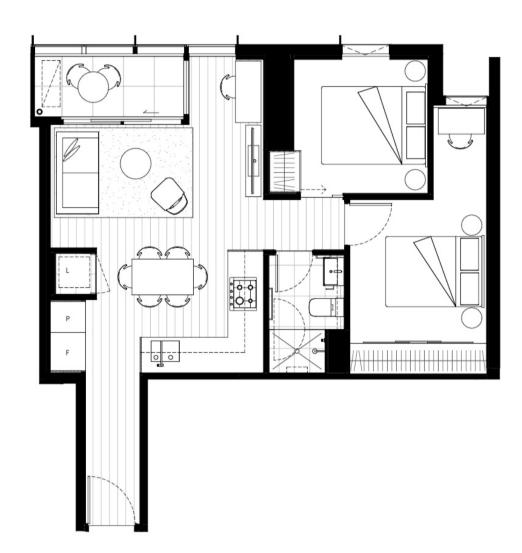

### APARTMENT TYPE E

| BEDROOMS               | тио    |
|------------------------|--------|
| BATHROOMS              | ONE    |
| APARTMENT              | 56.7M2 |
| BALCONY (LEVEL 2-6)    | 4.1 M2 |
| APARTMENT (7-34)       | 4.2 M2 |
| APARTMENT (LEVEL 2-6)  | 60.8M2 |
| APARTMENT (LEVEL 7-34) | 60.9M2 |

### 3305/296 Little Lonsdale Street

N

**MELBOURNE, VIC** 

300 LITTLE LONSDALE ST.

These plans are intended as aguide only. The dimensions and areas are approximate only and may not accurately represent the actual dimensions and areas of the apartments or the spaces within them and are subject to change without notice. In addition, locations of utilities may vary during construction and fittings and fixtures on these plans are for illustrative purposes only. The areas are generally measured in accordance with the Property Council of Australia method of measurement. Prospective purchasers must rely on their own enquiries and should refer to the Contract of Sale and its schedules for all matters to be included in the purchase price of the apartment, including plans, finishes, fixtures, fittings, appliances and other particulars of sale. Loose furniture and planters are not included. Extent of floor finishes may vary. External space and land scaping indicative only. Refer to level plans for further information.