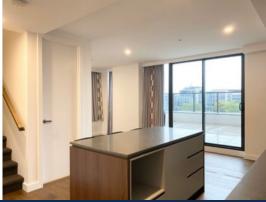

Leading upstairs by a staircase are the two generous bedrooms, both with BIRs and the stylish bathroom for sharing.

Also features, floor to ceiling windows, timber floorboards throughout, air-conditioning, intercom system and a security car park on title.