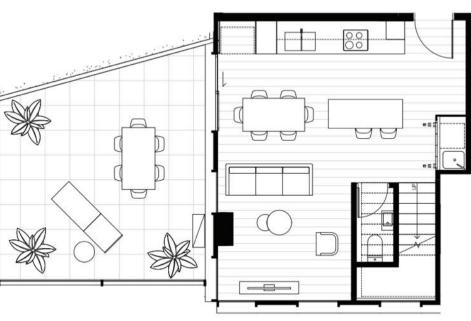

## SPEC PROPERTY

15-31 BATMAN STREET, WEST MELBOURNE

UPPER FLOOR PLAN

LOWER FLOOR PLAN

**WEST MELBOURNE, VIC** 

411/23 Batman Street