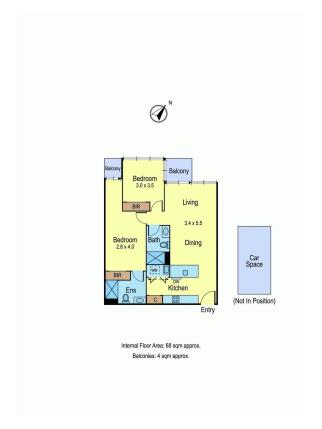

## Light filled Top End Luxury

Exclusively situated in the most sought after Top End of CBD, within walking precinct of some of Melbourne's most iconic landmarks, Apartment 803 of 108 Flinders is definitely one of the best apartments you can proudly own either to live in or invest in.

Designed by the Award winning Fender Katsalidis Architects, the rare low rise tower of 108 Flinders is a boutique residential building satisfying your need for stylish and luxury urban lifestyle.

## Also features:

- -Floor to ceiling windows
- -Double glazed floor to ceiling windows

The building facilities include Rooftop Terrace with BBQ, Gym, Resident's Lounge, internal