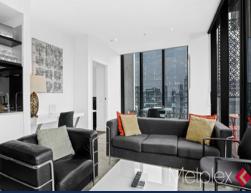

## Top Floor Beauty with Priceless Views

Situated on the top floor of the highly regarded ?Aura on Flinders? Tower, this beautiful penthouse style apartment owns the enviable position with the most breathtaking views you can imagine across the Yarra River and Melbourne City skylines.

Also features, double glazed floor to ceiling windows, air-conditioning of heating/cooling, and intercom system.

The Tower also provides 24 hour building management and fully equipped gymnasium.

Located right on the corner of Flinders St and Katherine Place, with walking distances to Crown Entertainment Complex, Southbank shopping and Dockland marina precincts, multiple public transports, countless cafes, pubs and restaurants all within footsteps reach, the pro