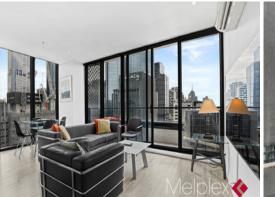

## Top Floor Beauty with Priceless Views

Situated on the top floor of the highly regarded ?Aura on Flinders? Tower, this beautiful penthouse style apartment owns the enviable position with the most breathtaking views you can imagine across the Yarra River and Melbourne City skylines.

Also features, double glazed floor to ceiling windows, air-conditioning of heating/cooling, and intercom system.

The Tower also provides 24 hour building management and fully equipped gymnasium.

Located right on the corner of Flinders St and Katherine Place, with walking distances to Crown Entertainment Complex, Southbank shopping and Dockland marina precincts, multiple public transports, countless cafes, pubs and restaurants all within footsteps reach, the pro