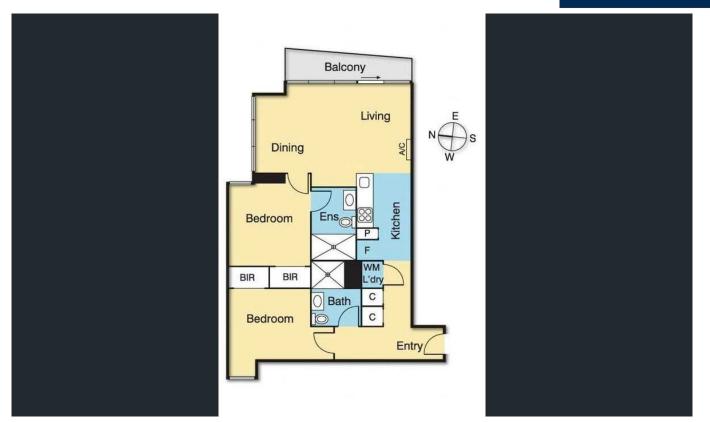

## Top Floor Beauty with Priceless Views

Situated on the top floor of the highly regarded ?Aura on Flinders? Tower, this beautiful penthouse style apartment owns the enviable position with the most breathtaking views you can imagine across the Yarra River and Melbourne City skylines.

Also features, double glazed floor to ceiling windows, air-conditioning of heating/cooling, and intercom system.

The Tower also provides 24 hour building management and fully equipped gymnasium.

Located right on the corner of Flinders St and Katherine Place, with walking distances to Crown Entertainment Complex, Southbank shopping and Dockland marina precincts, multiple public transports, countless cafes, pubs and restaurants all within footsteps reach, the pro