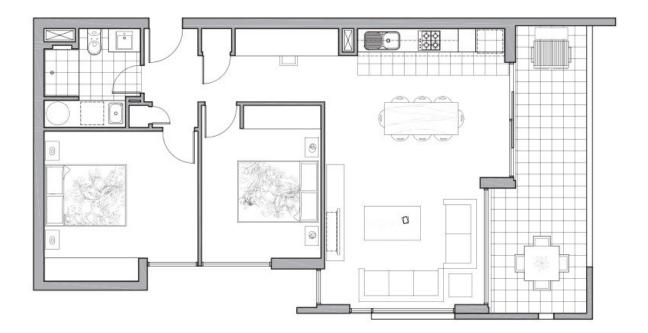

## Definition of Oversized Parkside Living

Exclusively situated on the Eastern end of the most popular Building A in the landmark residential complex, Pearson & Victoria, with Clifton Park right under the balcony, this stylish apartment offers a spacious total size of 101.50sqm (approximately) with immediate and extensive amazing Park views and City skylines combined.

Sitting on Level 2 just over the treetops and full of natural light and great privacy, it also features reverse cycle air-conditioning, intercom system and one security car park on Ground Floor with easy lift access.