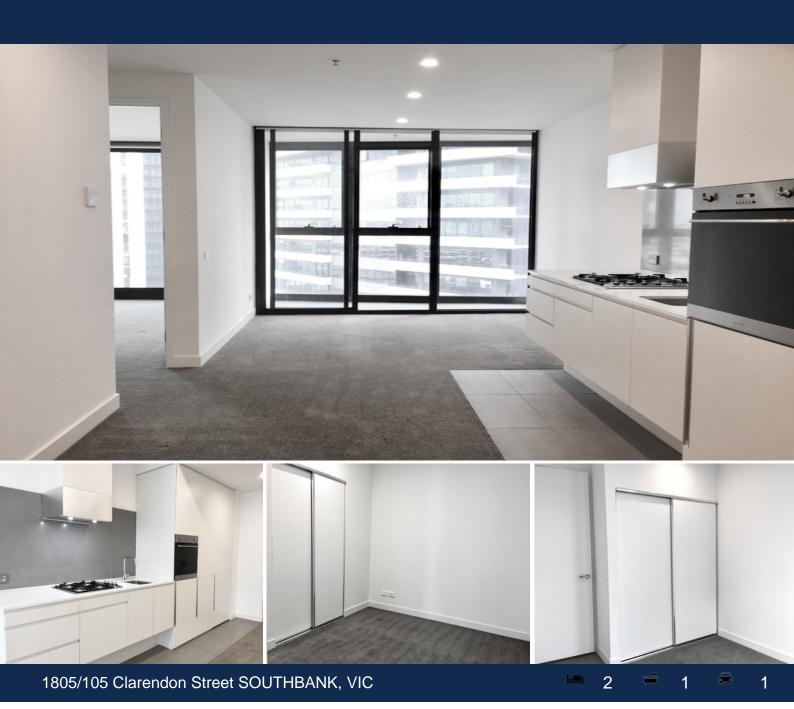

With heating and cooling throughout, this modern two-bed one-bath apartment in Shadow Play comprises of modern kitchen with SMEG appliances, mirrored splashback, open space living and dining area, two bedrooms both with BIRs and serviced by a stylish bathroom.