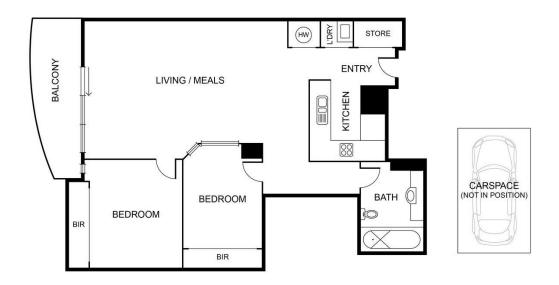

## 222 RUSSELL STREET, MELBOURNE

Disclaimer: Please note plans are indicative only and not drawn to exact scale. All dimensions are approximate. Potential buyers should satisfy themselves of any pertinent matters.