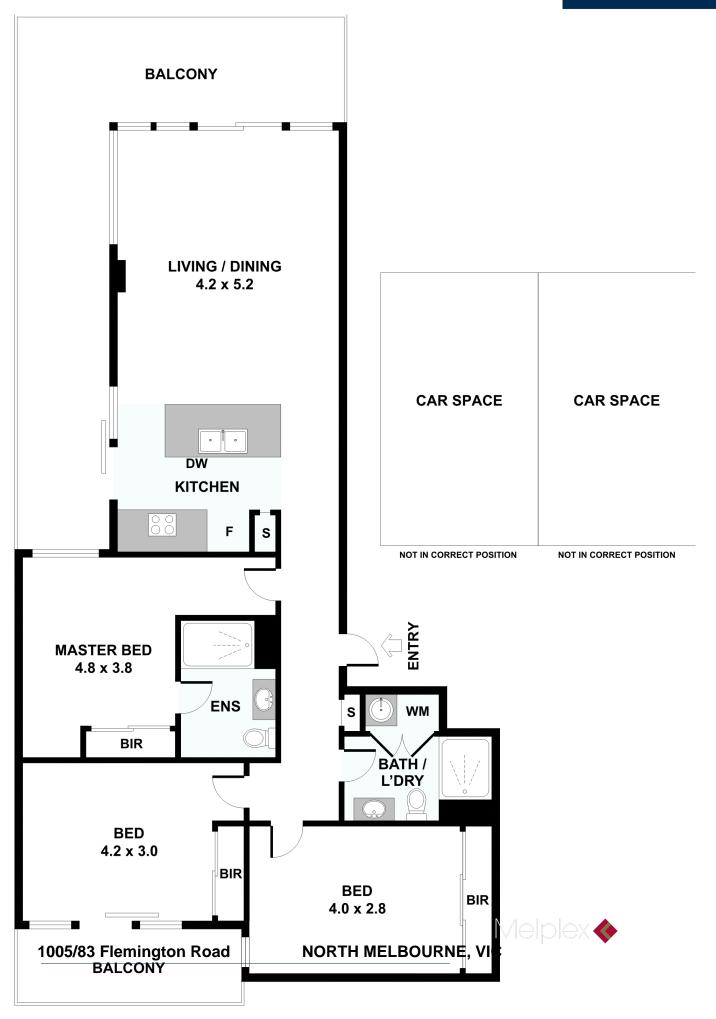

2

3

## 1005/83 Flemington Road NORTH MELBOURNE,

## Luxury City Edge Living with Sensational Views

 $^{\star\star} Inspection$  by private appointment during the time advertised. Please contact agent to book your appointment.

Nord Apartments, situated on the treed filled Flemington Rd and surrounded by endless lifestyle amenities, is regarded as a great residential target in this one of most sought-after Melbourne City Edge suburbs.

Nord Apartment is holding an envious location in central North Melbourne, with its landmark surroundings in the neighbourhood all with easy access, including the world class Melbourne University, Uni High, Melbourne Zoo, Royal Melbourne Hospital and Children's Hospital,



## **Gerry Wang**

0402 414 065