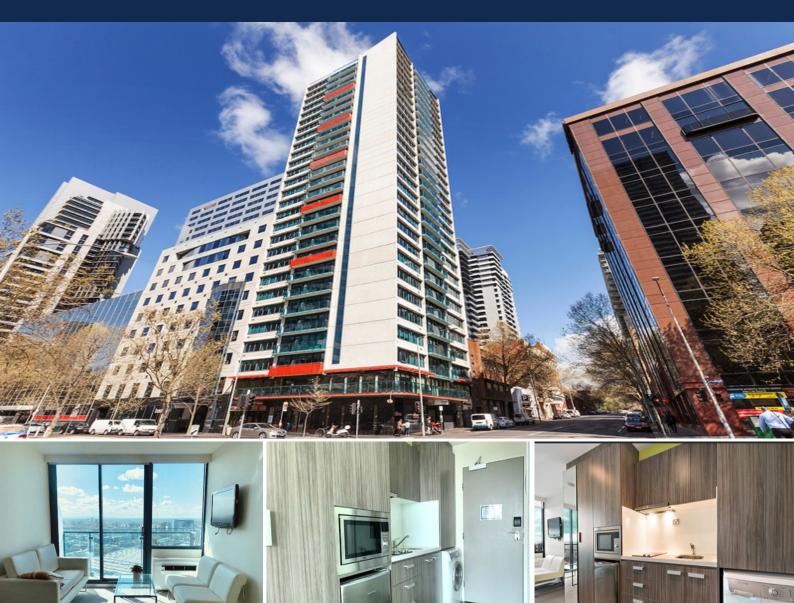

## 2704/181 A'Beckett Street MELBOURNE, VIC

## Lovely Furnished Apartment in Melbourne CBD

\*\*Open inspection only for fully vaccinated attendees during advertised time. Please book a private inspection, if you are not yet fully vaccinated or do not wish to disclose your vaccination status.

This lovely property is located right in the heart of Melbourne CBD, within close proximity and walking distances to Melbourne University, RMIT, Melbourne Central, Queen Victoria Market and multiple tram lines right on your doorsteps.

You can also take advantage of resort-style access to rooftop BBQ terrace, gym, resident's lounge, business centre, 24-hour concierge and much more.

**Melplex Real Estate** 