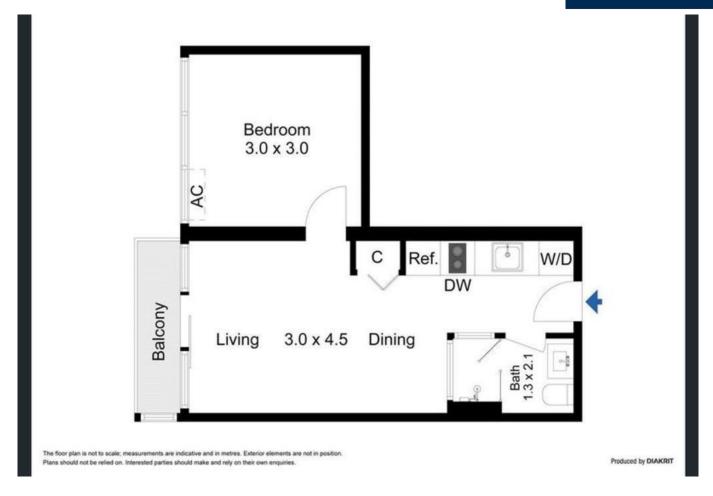

## 2704/181 A'Beckett Street MELBOURNE, VIC

## Lovely Furnished Apartment in Melbourne CBD

\*\*Open inspection only for fully vaccinated attendees during advertised time. Please book a private inspection, if you are not yet fully vaccinated or do not wish to disclose your vaccination status.