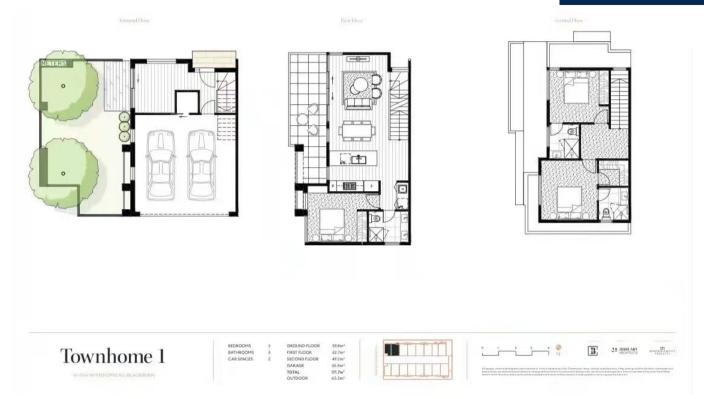

## Spacious Townhome Within Box Hill School Zone

Located within the coveted Box Hill school zone.

Spacious townhome with expansive interiors with big private courtyard.

Nestled in leafy Blackburn, Cascade's boutique collection of superbly crafted three-bedroom plus one study townhome showcases design excellence for a modern lifestyle.