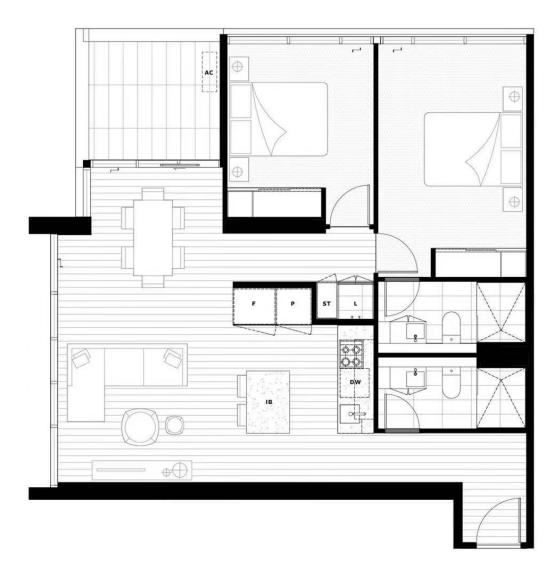

## -ADDRESS ON APPLICATION-

This brand new elegant apartment is situated in a recently completed luxury apartment building in Southbank, providing opportunity to live in a premium location within the world's most liveable city, with a short tram ride to food, fashion and everything else this cosmopolitan city has to offer.

Also features, large windows, intercom system and one security car park on title.

Only a few minutes drive to Melbourne CBD and only a stroll away from St Kilda Rd tram lines, the exclusive location is surrounded by Royal Botanic Gardens, Melbourne Arts Centre,