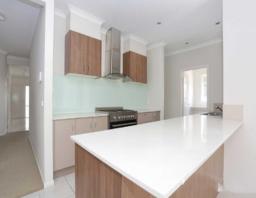

This beautiful and contemporary house has an open plan living and dining area, gourmet kitchen with quality stainless steel appliances and stoned island bench, three bedrooms all with BIRS, main with ensuite and the other two serviced by a modern central bathroom.