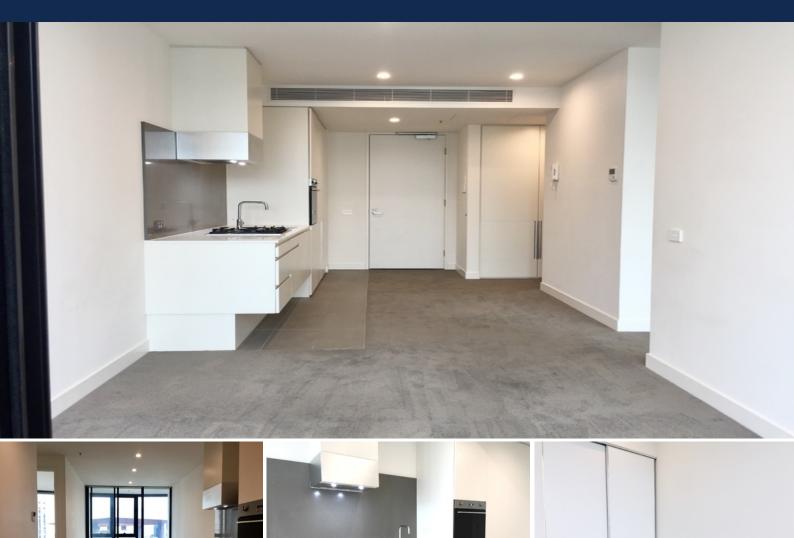

This modern two-bed one-bath apartment in Shadow Play comprises of modern kitchen with SMEG appliances and mirrored splashback, open space living and dining area, two bedrooms both with BIRs, one stylish central bathroom, and heating and cooling throughout.