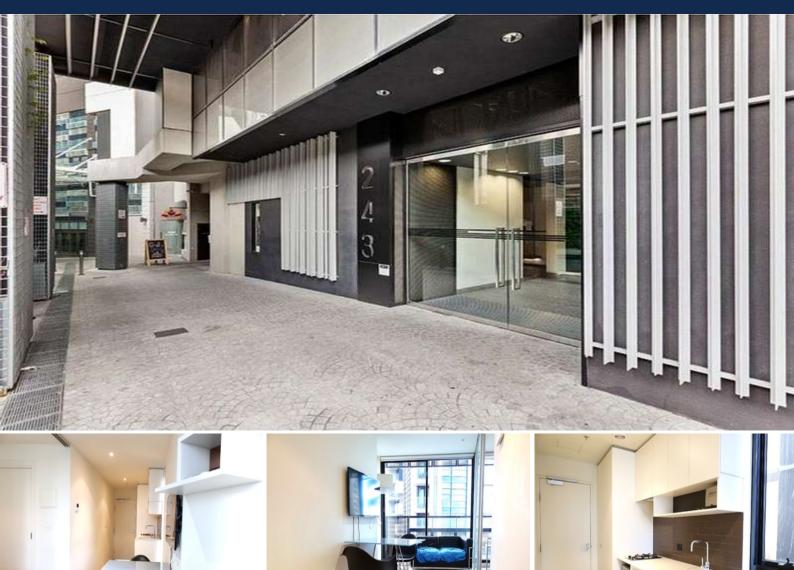

## 1005/243 Franklin Street MELBOURNE, VIC

## Furnished Modern Apartment in the CBD

This furnished modern one bedroom apartment is situated in the highly sought-after Infinity 88 building directly opposite Queen Victoria Market, only a few minutes away from RMIT, University of Melbourne, Flagstaff Gardens, Melbourne Central, Bourke Street Mall, Southern Cross Station and some of Melbourne's best cafes and restaurants.

Apartment 1005 has an internal area of approx. 36sqm and features modern kitchen with quality stainless steel appliances, living area opening up to a private balcony for entertainment, one large bedroom and a stylish bathroom.

Other features include security entrance with intercom and bike storage.

\*\*Bond is one month rental\*\*

**Melplex Real Estate**