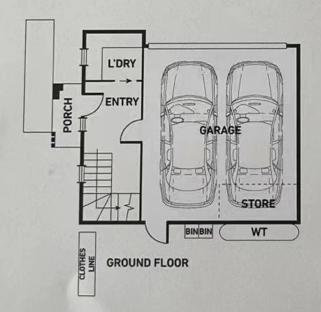

## TOWNHOUSE NO. 10

Living Floor Area 99 sqm

- +36 sqm Garage
- +3 sqm Porch
  - · 3 Bedrooms
  - · 2 Bathroom
- Double Garage

Melplex �

7 Hastings Avenue

**BORONIA, VIC** 