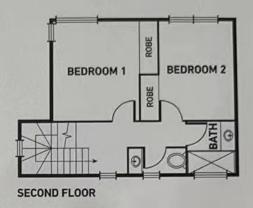

## TOWNHOUSE NO. 10

Living Floor Area 99 sqm

- +36 sqm Garage
- +3 sqm Porch
  - · 3 Bedrooms
  - · 2 Bathroom
- Double Garage

Melplex �

7 Hastings Avenue

**BORONIA, VIC** 