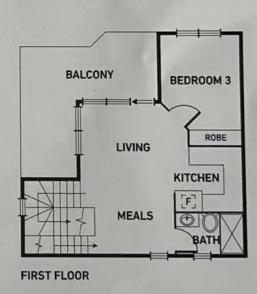

## TOWNHOUSE NO. 10

Living Floor Area 99 sqm

- +36 sqm Garage
- +3 sqm Porch
  - · 3 Bedrooms
  - · 2 Bathroom
- Double Garage

Melplex �

7 Hastings Avenue

**BORONIA, VIC** 