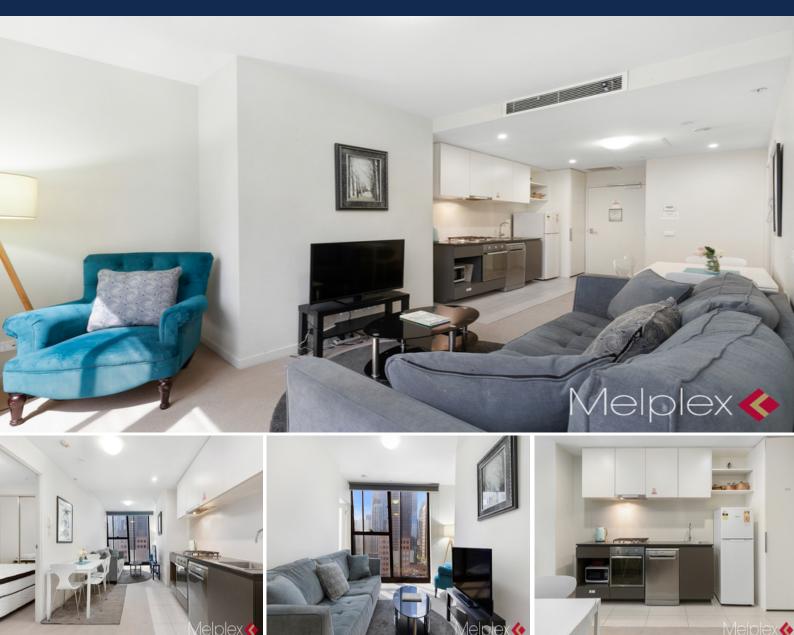

Sitting on the 15th floor with Eastern aspect and great CBD views, Apartment 1505 provides a convenient modern lifestyle, either as a perfect first home or a long-term investment.

Also features floor to ceiling windows, reverse-cycle air-conditioning and intercom system.