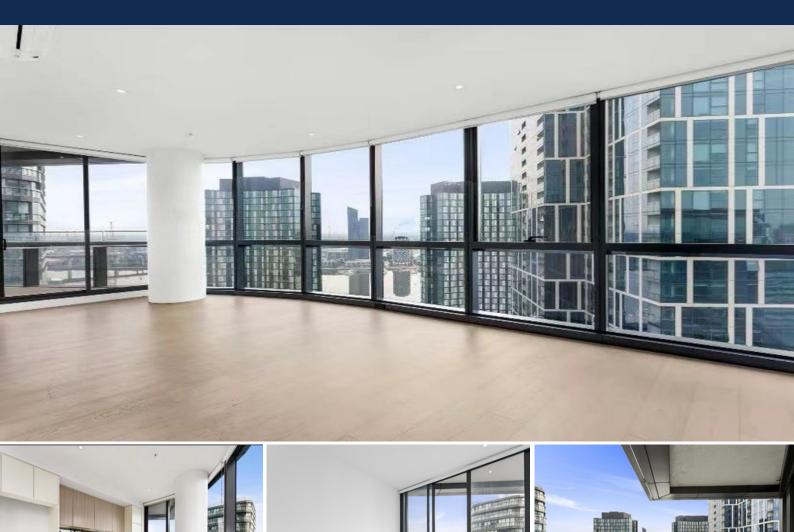

## Amazing 2-Bed 2-Bath Apartment In Dynamic Docklands

\*\*Inspection by private appointment only

Live the dream in Docklands in this premium position within walking distance to public transport, waterfront dining and surrounding retails.

Surrounded by expansive views over Docklands through floor-to-ceiling windows that filter in cascades of natural light, the timeless interior showcases a generous living and dining room stepping out to a generous sized balcony with great views.

Features:

? Second bedroom with built-in robes

2

2

1

**Melplex Real Estate** 

\* LEVEL 7.70 38 HORTHERN TOWER \*