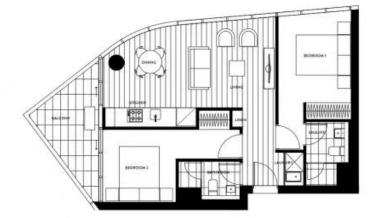

Features:

? Second bedroom with built-in robes

2

2

1

**Melplex Real Estate** 

\* LEVEL 7.70 38 HORTHERN TOWER \*

## 2 BEDROOMS 2 BATHROOMS

| APARTMENT YYPE | -201.5 |
|----------------|--------|
| APARTMENTAREA  | The    |
| BALCONY AREA   | Rise   |
| TOTAL AREA     | 79944  |