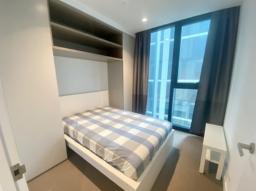

## Apartment features:

- -Furnished
- -Open plan living and dining space with timber floorboards
- -Two light-filled bedrooms both with BIRs, main with Ensuite
- -Gourmet kitchen equipped with quality European stainless steel appliances and mirrored splashback
- -Luxurious fixtures throughout