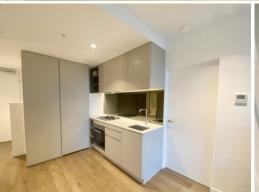

## Apartment features:

- -Furnished
- -Open plan living and dining space with timber floorboards
- -Two light-filled bedrooms both with BIRs, main with Ensuite
- -Gourmet kitchen equipped with quality European stainless steel appliances and mirrored splashback
- -Luxurious fixtures throughout