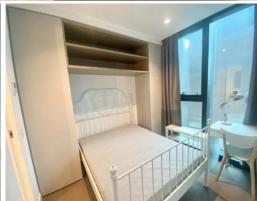

## Apartment features:

- -Furnished
- -Open plan living and dining space with timber floorboards
- -Two light-filled bedrooms both with BIRs, main with Ensuite
- -Gourmet kitchen equipped with quality European stainless steel appliances and mirrored splashback
- -Luxurious fixtures throughout