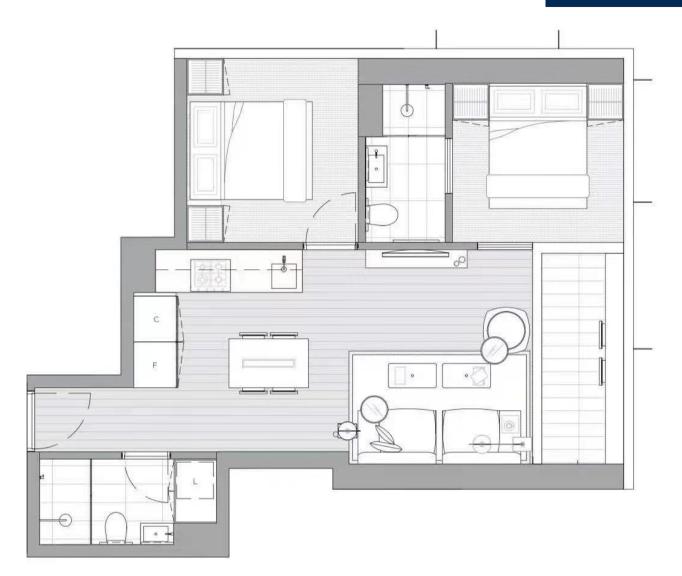

## Furnished Contemporary Apartment in Victoria One

Situated on level 15 of the modern and elegant building Victoria One, this 2-bed 2-bath property redefines city lifestyle and living. Close to everything including Queen Victoria Market, various shops & cafes along Elizabeth Street as well as RMIT and Melbourne Uni.

## Apartment features:

- -Furnished
- -Open plan living and dining space with timber floorboards
- -Two light-filled bedrooms both with BIRs, main with Ensuite
- -Gourmet kitchen equipped with quality European stainless steel appliances and mirrored splashback
- -Luxurious fixtures throughout