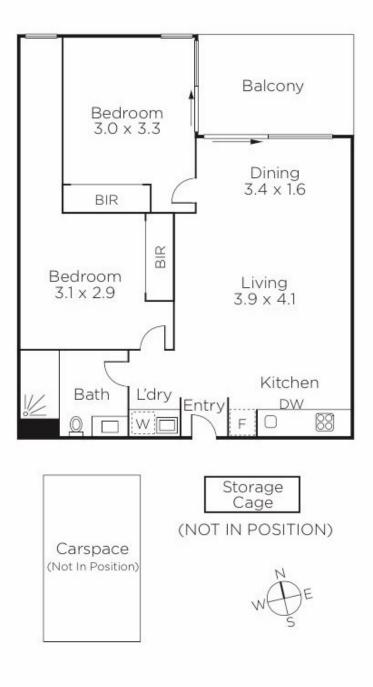

Also features: fully tiled flooring, reverse-cycle heating/cooling, intercom, one security car park (standard) in basement plus a huge storage cage with elevator access.

Prominently located on one of Melbourne's most iconic shopping precinct, Glenferrie Rd and next to St Joseph's School, Evoque provides its residents a convenient lifestyle that nothing compares, with renowned cafes, shops, restaurants all within walking distances, and m