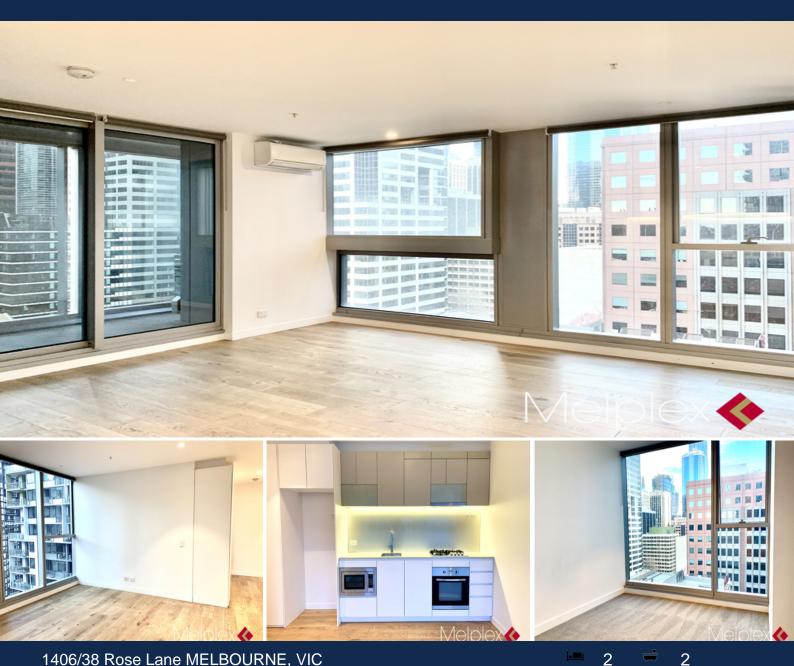

## Modern 2-Bed 2-Bath Apartment in the Fifth

\*Inspection by private appointment only

Offering the very best of indoor and outdoor urban design in the heart of Melbourne CBD, The Fifth has everything you want of city living. Located within the free tram zone and only a short walk from Southern Cross Station, Flagstaff Garden, Queen Victoria Market, Crown Casino and universities such as RMIT and Melbourne University, this stunning complex provides you with ultimate convenience.

## Apartment features:

- -Open plan living/dining area with a private balcony
- -Sleek kitchen with quality appliances and plenty of storage
- -A stylish central bathroom

Residents also have free access to building facilities including pool and spa, residents'