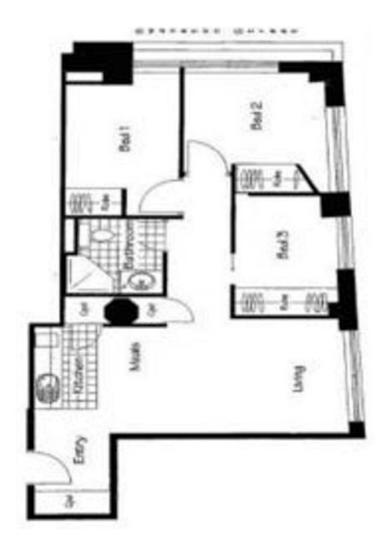

## 1008/339 Swanston Street MELBOURNE, VIC

## Rare Find in The Absolute Heart of CBD

Situated right in the absolute heart of Swanston St and within walking distance to almost everything Melbourne CBD offers, such as Melbourne Central, RMIT, State Library, QV Shopping Precinct, shops and caf?, multiple public transport access to all direction right at your doorstep, Apartment 1008 offers unbeatable convenience for a most desirable urban lifestyle.