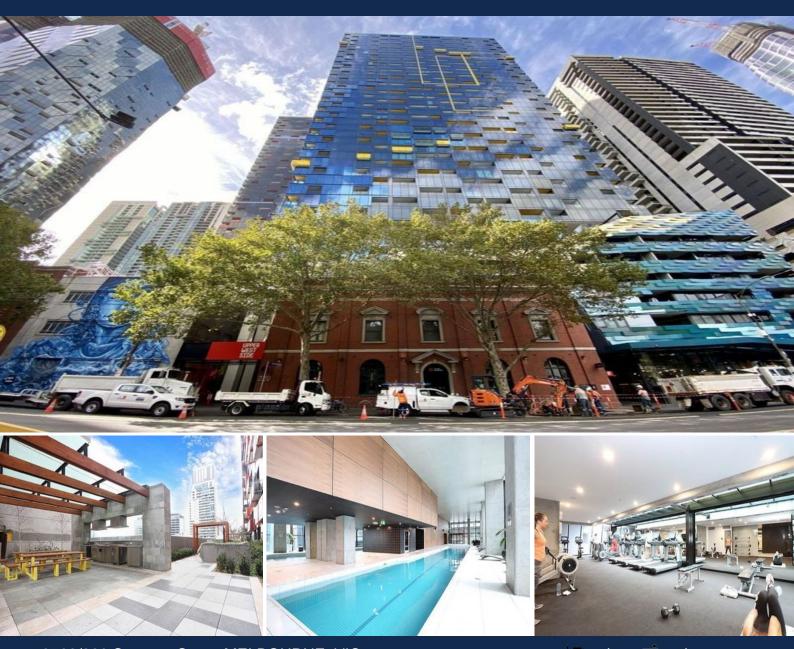

## 3709/220 Spencer Street MELBOURNE, VIC

## Symbol of Modern Living

\*Inspection by private appointment only.

\*Unfurnished

Situated on the 37th floor of this vibrant Upper West Side complex, this spacious apartment has almost everything you need.

With fantastic natural light, Apartment 3709 features open plan living and dining, Euro kitchen with stainless steel appliances and stone bench tops, one bedroom with BIR, one stylish bathroom, and a private balcony with amazing views.