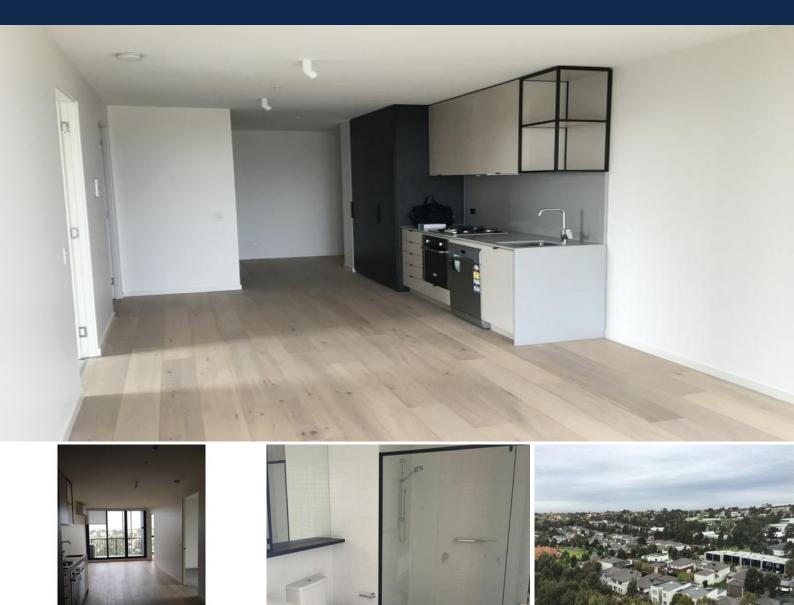

## Exclusively Located in Parkville

\*Inspection by private appointment only.

Located on the 10th floor, this two bedroom apartment is one of the best places for living. Apartment features: open plan living/dining area with heating/cooling and a spacious balcony, modern kitchen with quality appliances, a central bathroom, 2 big sized bedrooms both with BIRs, and a secure off-street undercover car space.