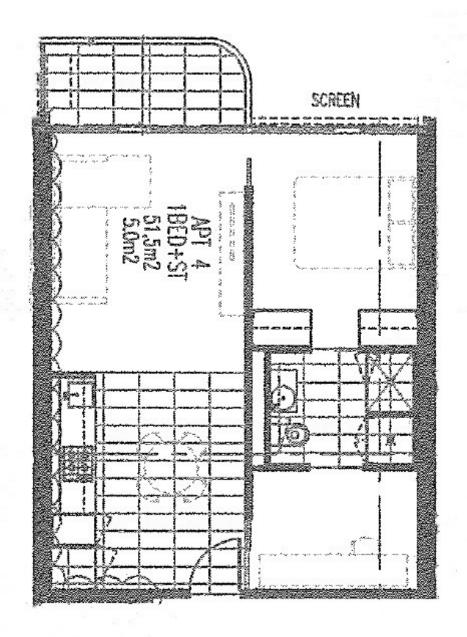

Also features floor to ceiling windows, split system air-conditioning, intercom system plus one security car park in Basement and storage cage on Level 4.

The low maintenance tower also features gym, lobby and building manager on site.