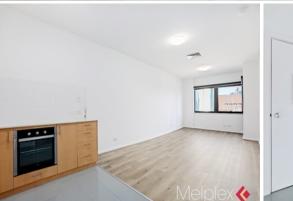

Apartment 1812 comprises open plan living, L-Shaped kitchen with stainless steel appliances and gas top, large double bedroom with BIRs, a good-sized bathroom with new shower screen and separate laundry.