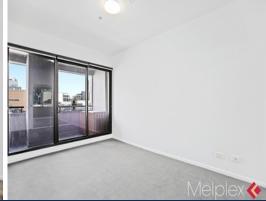

Apartment 1812 comprises open plan living, L-Shaped kitchen with stainless steel appliances and gas top, large double bedroom with BIRs, a good-sized bathroom with new shower screen and separate laundry.