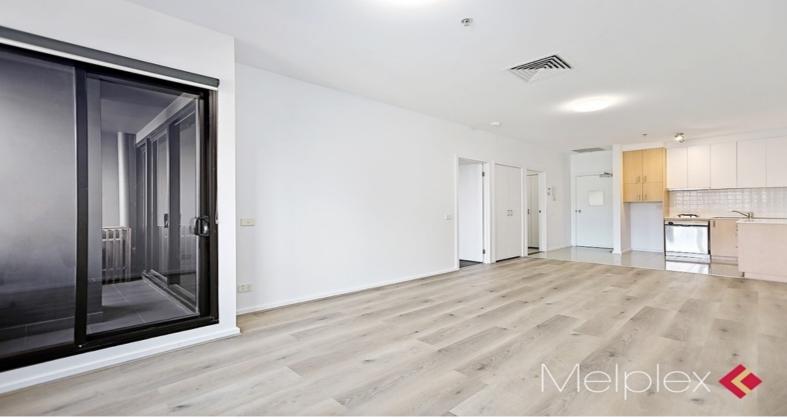

Apartment 1812 comprises open plan living, L-Shaped kitchen with stainless steel appliances and gas top, large double bedroom with BIRs, a good-sized bathroom with new shower screen and separate laundry.