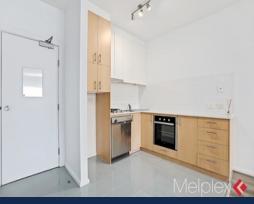

Apartment 1812 comprises open plan living, L-Shaped kitchen with stainless steel appliances and gas top, large double bedroom with BIRs, a good-sized bathroom with new shower screen and separate laundry.