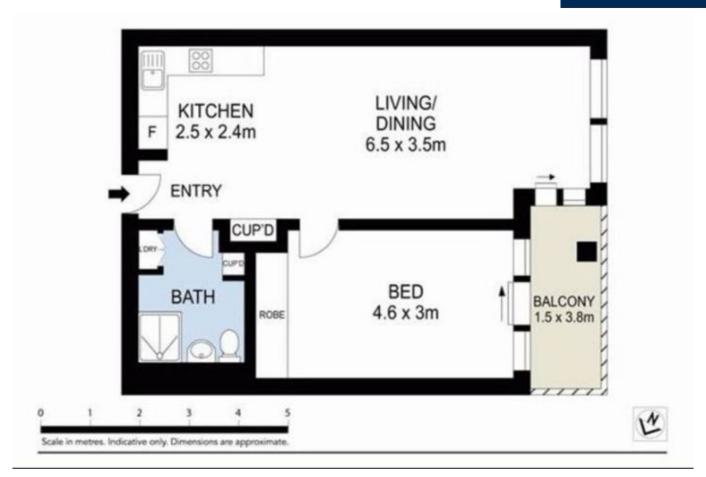

Apartment 1812 comprises open plan living, L-Shaped kitchen with stainless steel appliances and gas top, large double bedroom with BIRs, a good-sized bathroom with new shower screen and separate laundry.