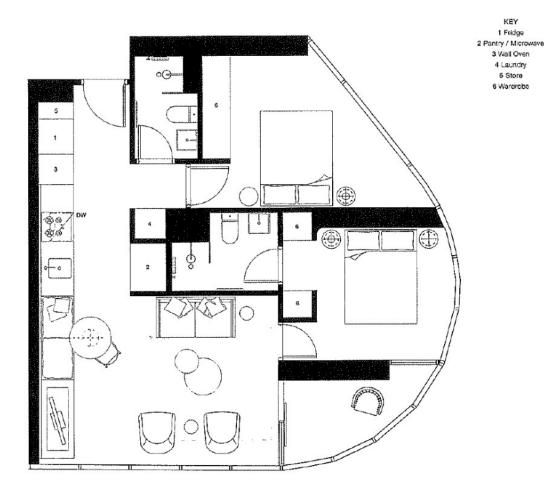

## APARTMENT TYPE B.02

 ${\bf 2}\;{\bf BEDROOM}\;|\;{\bf 2}\;{\bf BATHROOM}$ 

105 CLARENDON STREET, SOUTHBANK FOR MORE INFORMATION BPMCORP.COM.AU