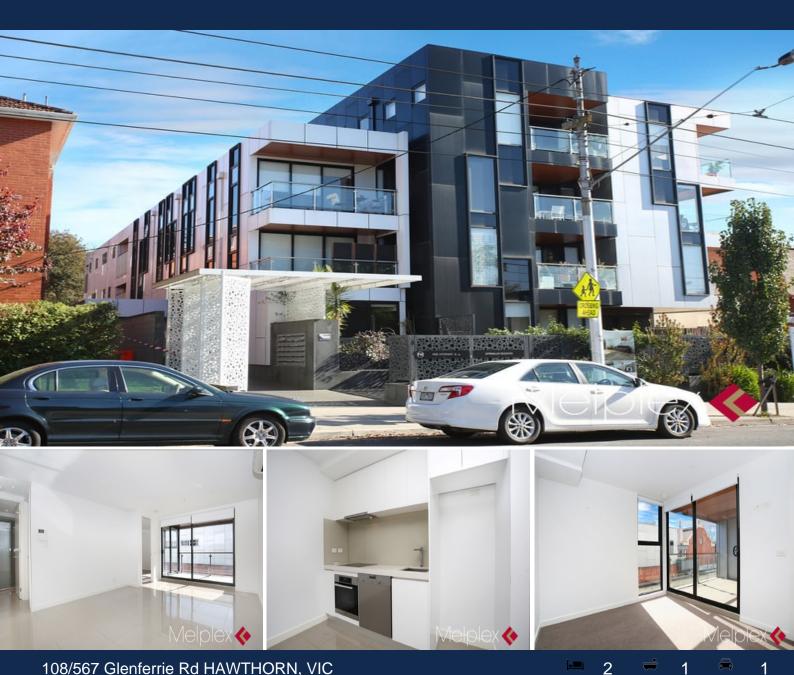

## 108/567 Glenferrie Rd HAWTHORN, VIC

## Definition ?Evoque?, of Prestige and Convenience

\*Inspection by private appointment only

Exclusively located in the heart of Hawthorn, one of the most thriving and prestigious suburbs of Melbourne's inner east, this boutique complex of Evoque has its own unique style of modern living.

Also features: fully tiled flooring, reverse-cycle heating/cooling, intercom, one security car park (standard) in basement plus a huge storage cage with elevator access.

Prominently located on one of Melbourne's most iconic shopping precinct, Glenferrie Rd and next to St Joseph's School, Evoque provides its residents a convenient lifestyle that nothing compares, with renowned cafes, shops, restaurants all within walking distances, and m