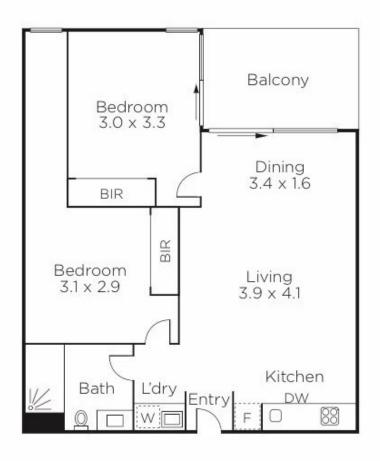

Also features: fully tiled flooring, reverse-cycle heating/cooling, intercom, one security car park (standard) in basement plus a huge storage cage with elevator access.

Prominently located on one of Melbourne's most iconic shopping precinct, Glenferrie Rd and next to St Joseph's School, Evoque provides its residents a convenient lifestyle that nothing compares, with renowned cafes, shops, restaurants all within walking distances, and m