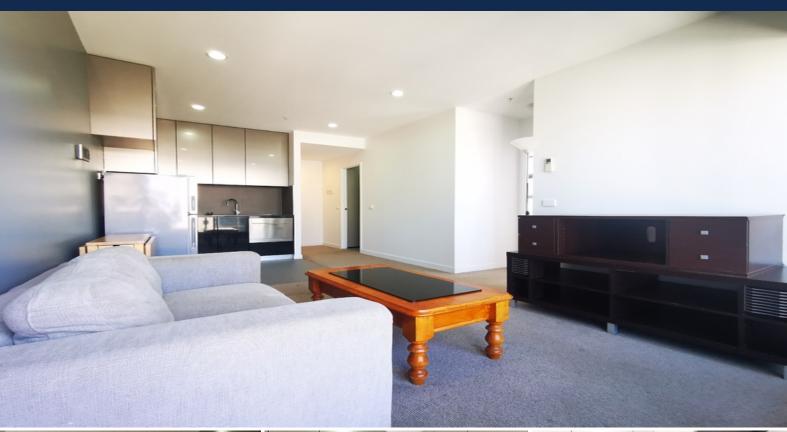

## Furnished Apartment on City Edge

Located in an iconic warehouse development in the heart of West Melbourne, this furnished 2-bed 1-bath apartment is surrounded by eateries, transport, and with walking distance to the CBD, Southern Cross Station, Queen Victoria Market, Docklands, DFO, Marvel Stadium, Flagstaff Gardens and Universities.

## Apartment feature:

- Open plan living and dining area opening up to a private balcony with wonderful views
- Gourmet kitchen with quality appliances and ample cupboard space
- Two bedrooms both with built in robes and windows
- A fully-tiled modern bathroom
- European laundry with washing machine