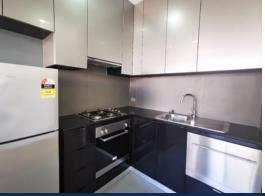

## Apartment feature:

- Open plan living and dining area opening up to a private balcony with wonderful views
- Gourmet kitchen with quality appliances and ample cupboard space
- Two bedrooms both with built in robes and windows
- A fully-tiled modern bathroom
- European laundry with washing machine