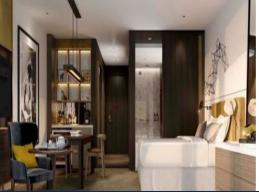

Located on the 46th floor in Tower A, this apartment has an internal area of approx. 85sqm, comprising spacious open plan living/dining, sleek European kitchen fully equipped with stainless steel appliances, two double bedrooms both with built-in-robes and windows, mast