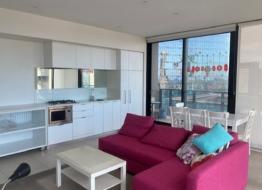

## Spacious Living with Spectacular Views

\*Inspection by private appointment only

Tiara, a superb residential tower located conveniently in central Southbank, is within walking distance to South Melbourne Market, Crown Entertainment Complex, Clarendon St shops and cafes and multiple public transports to all directions.

Also features: reverse cycle air-conditioning of heating and cooling, intercom system and one security car parking space plus a storage cage.

Building also includes security lobby, indoor heated pool, and on site building manager.