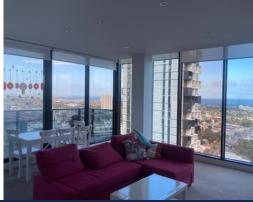

## Spacious Living with Spectacular Views

\*Inspection by private appointment only

Tiara, a superb residential tower located conveniently in central Southbank, is within walking distance to South Melbourne Market, Crown Entertainment Complex, Clarendon St shops and cafes and multiple public transports to all directions.

Also features: reverse cycle air-conditioning of heating and cooling, intercom system and one security car parking space plus a storage cage.

Building also includes security lobby, indoor heated pool, and on site building manager.