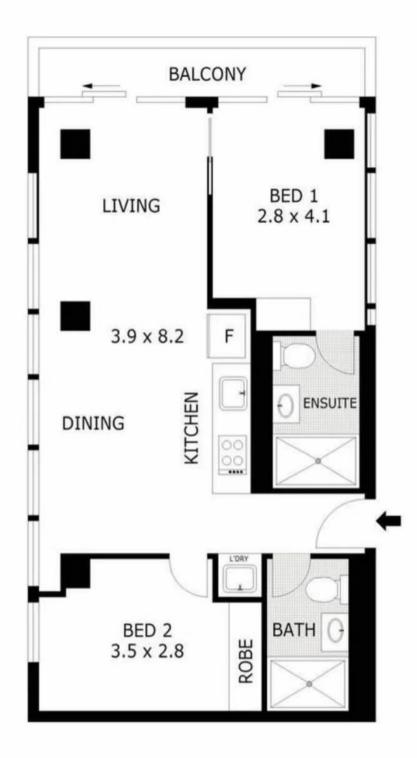

Comprising open plan living, sleek kitchen equipped with European appliances, two bedrooms, both with BIRs and own windows, master with ensuite, second bathroom with shower, Euro I

**Gerry Wang** 0402 414 065

Melplex 🔶

Scale in metres. Indicative only. Dimensions are approximate. All information contained 4008/568: Collins: Street believe to be reliab MEWBOURNE, Wickee its accuracy and interested parties should rely on their own enquiries.