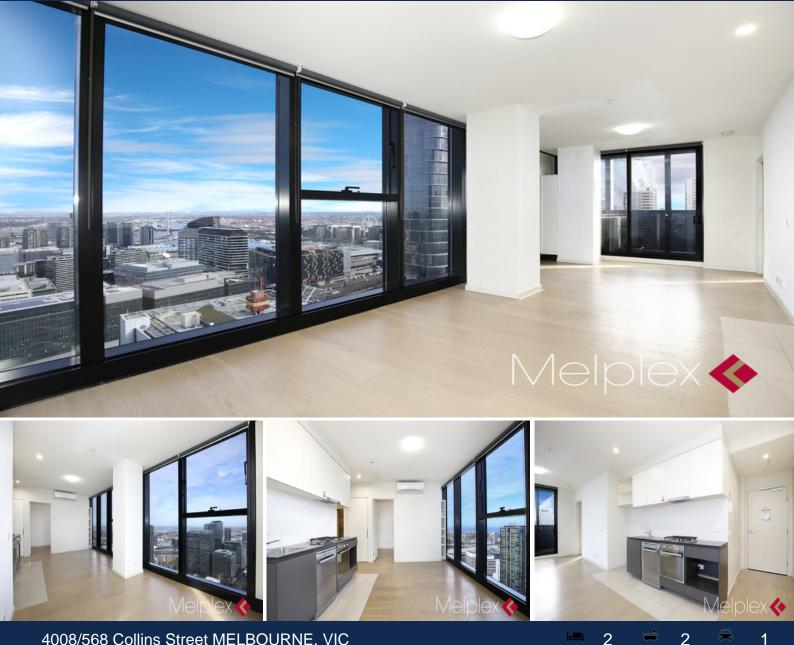

## Prestigious Address Priceless When Meets Views

Prominently situated on Melbourne's most prestigious street, Collins St, surrounded by many of top landmarks, such as Rialto Tower and only with a short distance from Southern Cross Station, Crown Entertainment Complex, Melbourne Aquarium and multiple public transports, Collins House is one of the most sought-after residential towers offering a convenient and luxury modern lifestyle.

Situated on the North-western corner of 40th Floor, Apartment 4008 enjoys stunning 180 degree views over Port Philip Bay as well as ample Northernly natural light throughout the apartment through the floor to ceiling windows.

Comprising open plan living, sleek kitchen equipped with European appliances, two bedrooms, both with BIRs and own windows, master with ensuite, second bathroom with shower, Euro I

**Gerry Wang** 0402 414 065