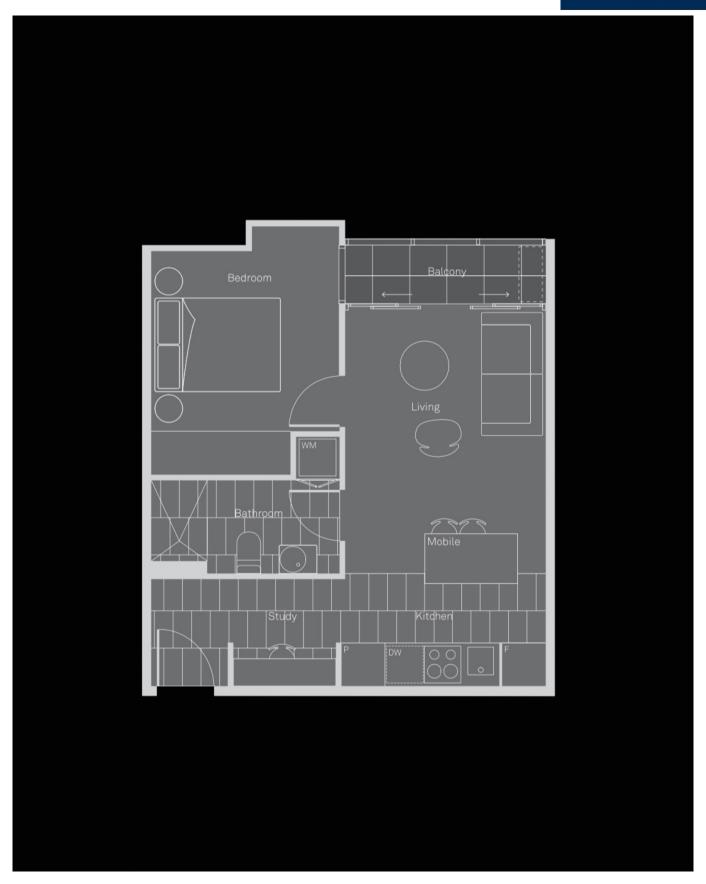

## Lovely & Cosy At The Sought-After Top End

Situated in the most sought-after Top End of Melbourne CBD, 108 Flinders is highly regarded and recognised as one of the most popular residential towers, due to the fantastic location with walking distances to many of Melbourne's landmarks, such as Yarra River, Botanic Gardens and Southbank Icons, plus the world class sporting facilities including Rod Laver Arena and MCG.

Also include: Floor to ceiling windows, reverse cycle air-conditioning and Video intercom system.

With walking distances to all business & boutique shopping on Collins St, and surrounded by theatres, restaurants and cafes, Crown Entertainment Complex, Yarra River and parks righ