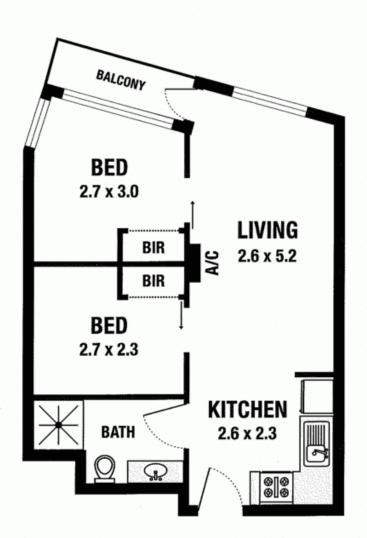

This sun-filled and furnished apartment features open plan living and kitchen, main bathroom, two good sized bedrooms with BIRs and a north-facing balcony.

Also featuring 24h on-site security and common laundry.