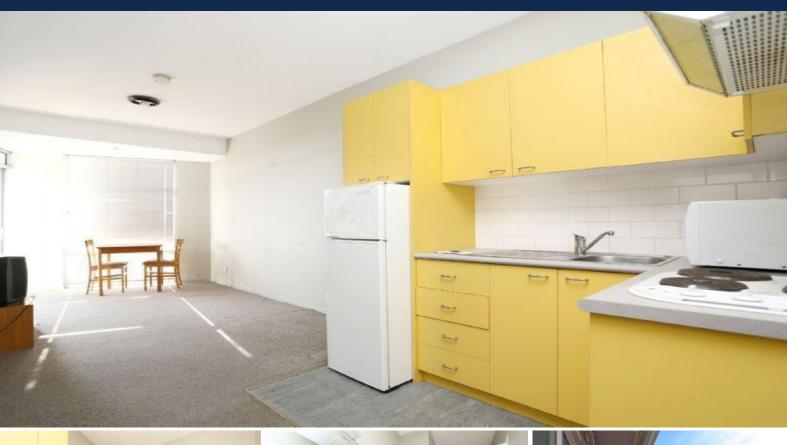

This sun-filled and furnished apartment features open plan living and kitchen, main bathroom, two good sized bedrooms with BIRs and a north-facing balcony.

Also featuring 24h on-site security and common laundry.