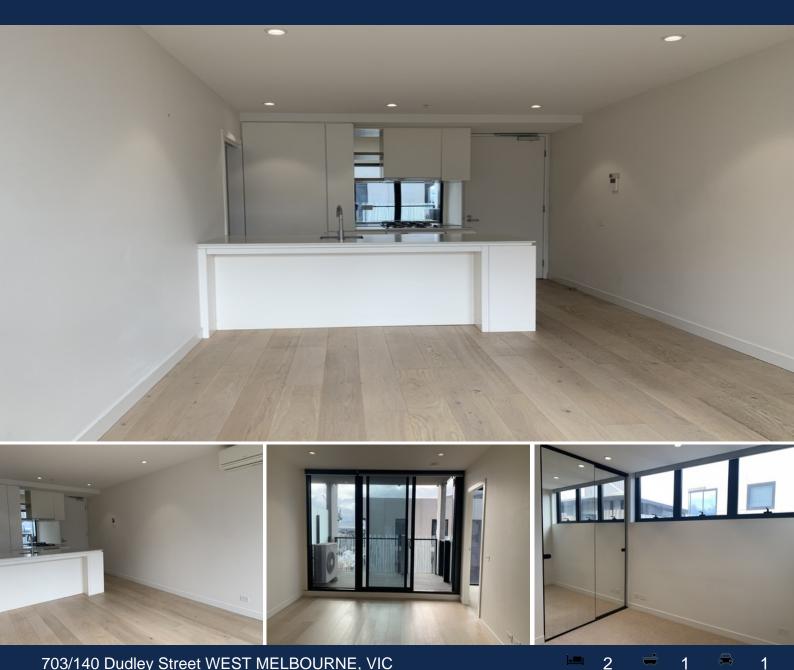

## Cozy Apartment with Open View

\*INSPECTION BY APPOINTMENT ONLY

This modern two bedroom apartment is situated on the 7th floor of Ikebana, a stunning Japanese-inspired apartment building in the heart of West Melbourne and moments to the CBD.

Apartment features open plan living area leading to an undercovered balcony, sleek kitchen equipped with Bosch appliances, two good sized bedrooms both with windows and BIRs, a central bathroom and a secure car parking space.