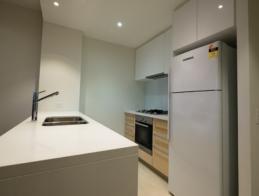

## Apartment features:

- -Large open plan living and dining space with access through a sliding door to a private balcony with city views
- -Sleek kitchen equipped with caesarstone benchtop, ample cabinetry, and quality stainless-steel appliances
- -A central sparkling bathroom