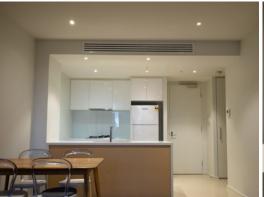

## Apartment features:

- -Large open plan living and dining space with access through a sliding door to a private balcony with city views
- -Sleek kitchen equipped with caesarstone benchtop, ample cabinetry, and quality stainless-steel appliances
- -A central sparkling bathroom