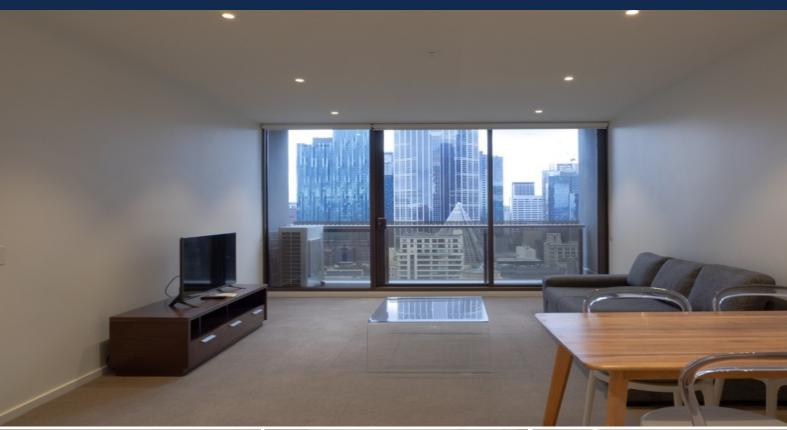

## Apartment features:

- -Large open plan living and dining space with access through a sliding door to a private balcony with city views
- -Sleek kitchen equipped with caesarstone benchtop, ample cabinetry, and quality stainless-steel appliances
- -A central sparkling bathroom