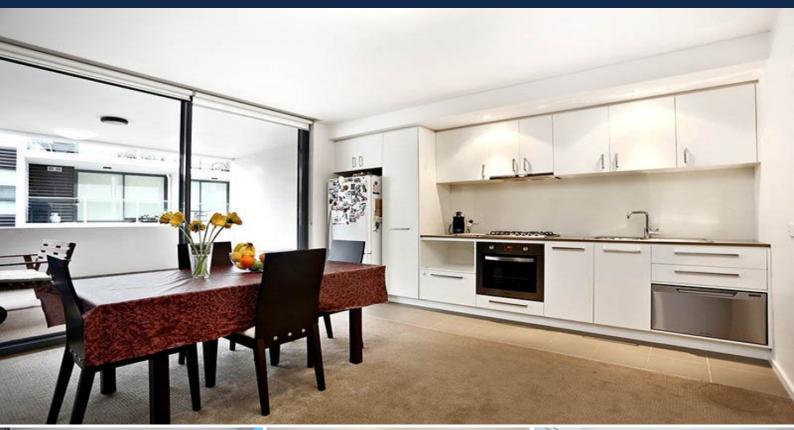

## **\*INSPECTION BY APPOINTMENT ONLY**

Over 108sqm (Approx.) this fantastic apartment is located on the corner of Level 2 of this sought after Pearson & Victoria complex.

It comprises spacious living and adjoining meals area, fully equipped kitchen with gas top, oven and dishwasher, two double bedrooms, both with BIRs, stylish bathroom, separate laundry and massive balcony.

Also features, air-conditioning, intercom system, security entry and one undercover car park.

\*\*Bond is one month rental\*\*

**Melplex Real Estate**