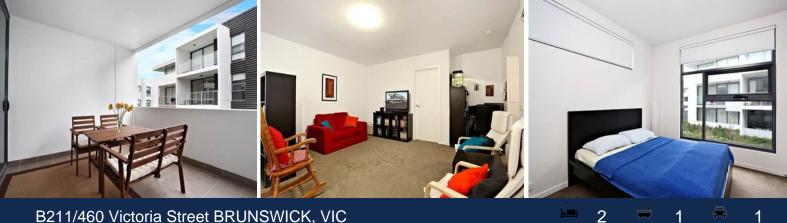

## B211/460 Victoria Street BRUNSWICK, VIC

## **\*INSPECTION BY APPOINTMENT ONLY**

Over 108sqm (Approx.) this fantastic apartment is located on the corner of Level 2 of this sought after Pearson & Victoria complex.

It comprises spacious living and adjoining meals area, fully equipped kitchen with gas top, oven and dishwasher, two double bedrooms, both with BIRs, stylish bathroom, separate laundry and massive balcony.

Also features, air-conditioning, intercom system, security entry and one undercover car park.

\*\*Bond is one month rental\*\*

**Melplex Real Estate**