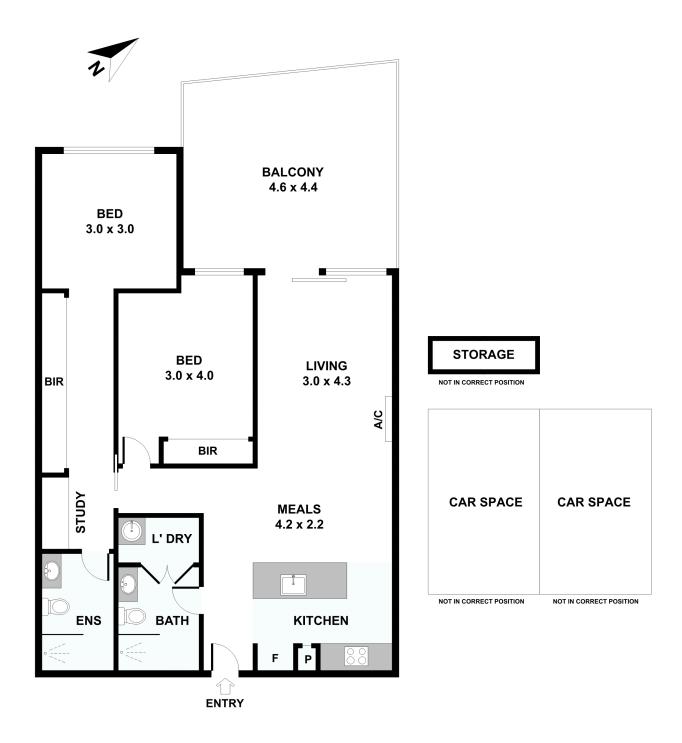

Also features, oak timber flooring, floor to ceiling windows, split system heating/cooling, euro laundry, video intercom and two side by side security car parks and a storage cage.

Only about 15 minute drive to the CBD by the nearby Eastern Freeway Chandler Entrance and close to the corner of Willsmere Rd and Pakington St, the property is surrounded by numerous parklands and golf courses, Kew Junction Shopping Precincts, cafes, restaurants, and no