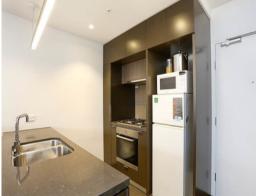

Comprising spacious open plan living, two double bedrooms, both with BIRs, fully equipped Euro kitchen with Miele appliances, main bathroom, cupboard laundry and general sized private balcony for barbecues and entertaining.