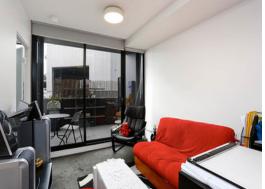

Comprising spacious open plan living, two double bedrooms, both with BIRs, fully equipped Euro kitchen with Miele appliances, main bathroom, cupboard laundry and general sized private balcony for barbecues and entertaining.