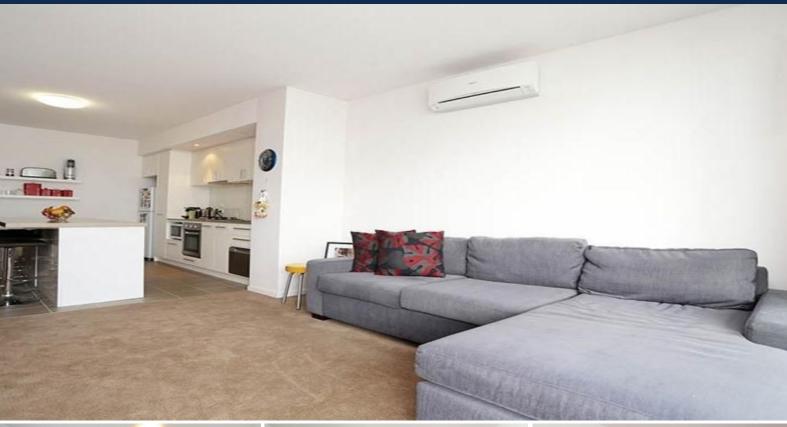

## Stylish and Spacious by the Park

Situated right in the heart of Brunswick and surrounded by all the sporting facilities.

Comprising open plan living and meals, Euro kitchen with all stainless steel appliances and massive island bench, two double bedrooms (both with BIRs), separate study or home office, stylish bathroom and cupboard laundry, added with great sized outdoor terrace for entertaining.

Full of natural light and great privacy, it also features reverse cycle air-conditioning, intercom system, low outgoings and one security car park plus lock up storage cage.

\*\*Bond is one month rental\*\*