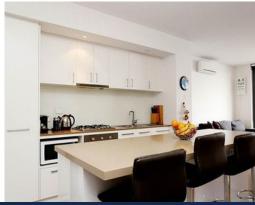

## Stylish and Spacious by the Park

Situated right in the heart of Brunswick and surrounded by all the sporting facilities.

Comprising open plan living and meals, Euro kitchen with all stainless steel appliances and massive island bench, two double bedrooms (both with BIRs), separate study or home office, stylish bathroom and cupboard laundry, added with great sized outdoor terrace for entertaining.