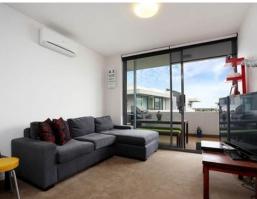

## Stylish and Spacious by the Park

Situated right in the heart of Brunswick and surrounded by all the sporting facilities.

Comprising open plan living and meals, Euro kitchen with all stainless steel appliances and massive island bench, two double bedrooms (both with BIRs), separate study or home office, stylish bathroom and cupboard laundry, added with great sized outdoor terrace for entertaining.

Full of natural light and great privacy, it also features reverse cycle air-conditioning, intercom system, low outgoings and one security car park plus lock up storage cage.

\*\*Bond is one month rental\*\*