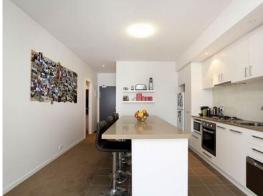

## Stylish and Spacious by the Park

Situated right in the heart of Brunswick and surrounded by all the sporting facilities.

Comprising open plan living and meals, Euro kitchen with all stainless steel appliances and massive island bench, two double bedrooms (both with BIRs), separate study or home office, stylish bathroom and cupboard laundry, added with great sized outdoor terrace for entertaining.