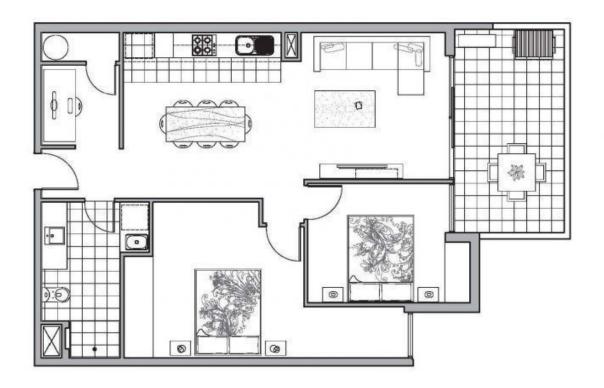

## D312/460 Victoria Street BRUNSWICK, VIC

## Stylish and Spacious by the Park

Situated right in the heart of Brunswick and surrounded by all the sporting facilities.

Comprising open plan living and meals, Euro kitchen with all stainless steel appliances and massive island bench, two double bedrooms (both with BIRs), separate study or home office, stylish bathroom and cupboard laundry, added with great sized outdoor terrace for entertaining.

Full of natural light and great privacy, it also features reverse cycle air-conditioning, intercom system, low outgoings and one security car park plus lock up storage cage.

\*\*Bond is one month rental\*\*