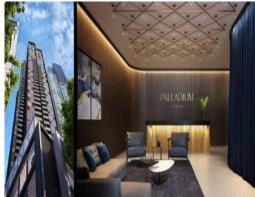

Palladium's amenities include a terrace and lounge, landscaped BBQ areas, a bar and private dining rooms for entertainment alongside a pool, steam room and gym, all on the 51st floor overlooking Melbourne's CBD and beyond.