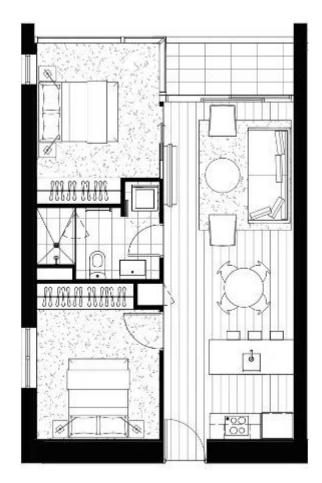

## Level13/251 City Road SOUTHBANK, VIC

## Immaculate & Well-positioned

Ideally located for inner city living, Palladium Tower has an envious position right in the heart of Southbank, surrounded by many of Melbourne's most iconic landmarks, such as Crown Entertainment Complex, Flinders Train Station, the Art/Culture & Sport Amenities, not to mention restaurants and cafes, numerous shops, large supermarkets and multiple transports, all within walking distance.