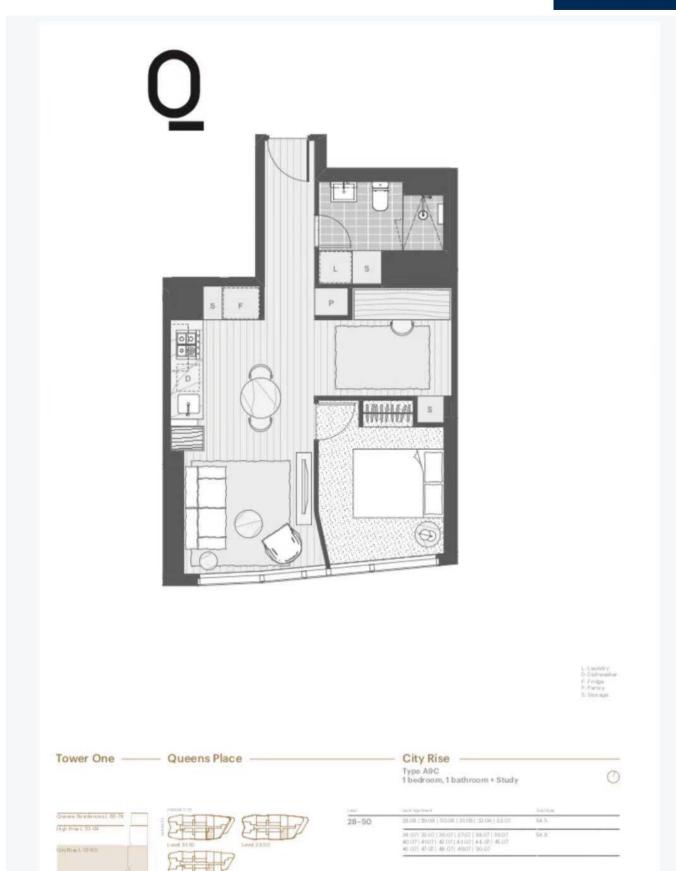

Up on the 44th floor, apartment 4407 is sun-filled and features open plan living/dining space, sleek kitchen equipped with quality stainless steel appliances, one bedroom plus spacious study area, and a sparkling modern bathroom.