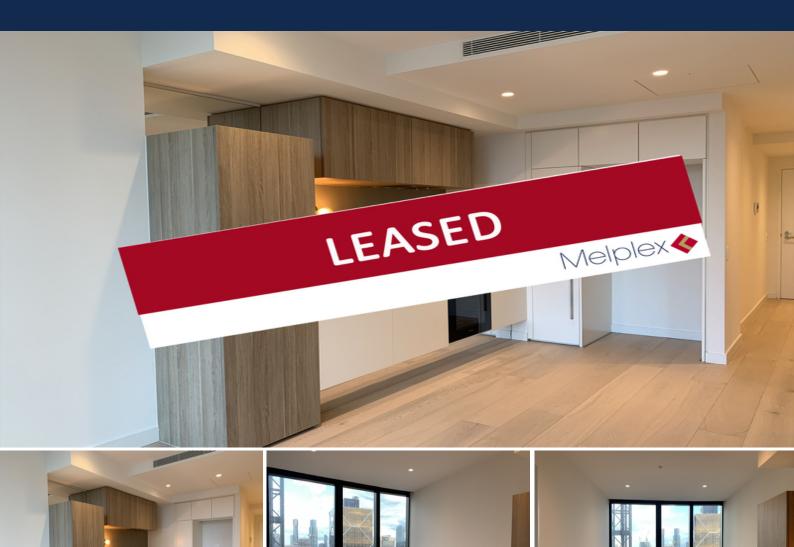

## Brand New One Bed Plus Study Apartment At Queens Place

Queens Place, a brand new complex with unobstructed spectacular views, is ideally located with restaurants, cafes, shops, universities as well as public transport all within walking distance.

Up on the 44th floor, apartment 4407 is sun-filled and features open plan living/dining space, sleek kitchen equipped with quality stainless steel appliances, one bedroom plus spacious study area, and a sparkling modern bathroom.