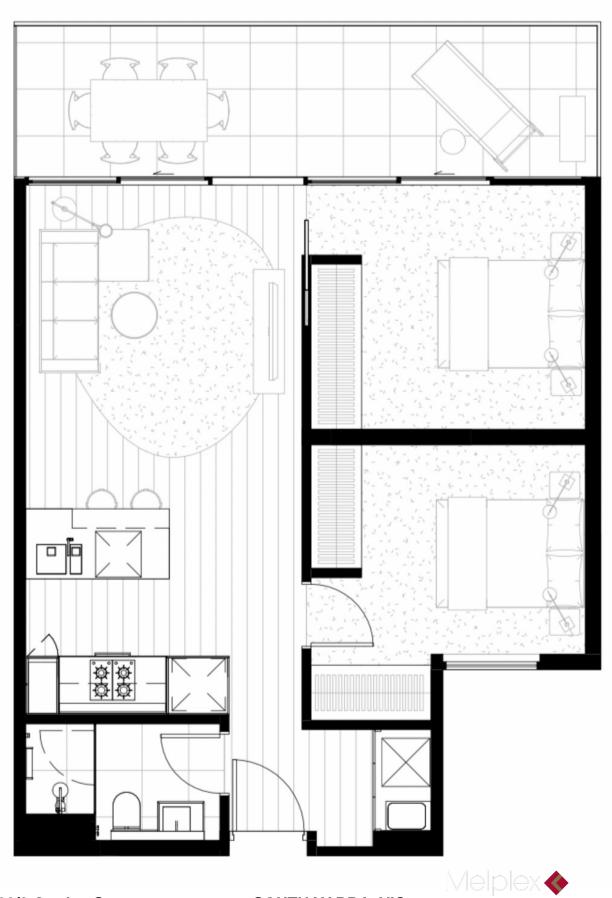

## 608/8 Garden Street SOUTH YARRA, VIC

## Feeling The Heartbeat Of South Yarra

Just off the bustling Chapel St in the very heart of South Yarra and adjacent to Jam Factory Cinema and designed by the renown CHT Architects, Noir Apartments is a boutique residential building where provides all residents an enviable urban lifestyle to the best possible standard.