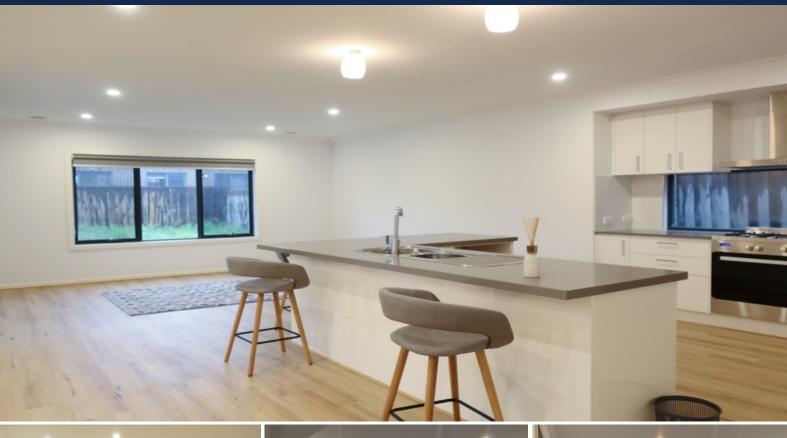

Downstairs features: a formal lounge; modern sleek kitchen with European stainless steel appliances, L-shaped stone island bench and butler's pantry room, adjoining dining and delightful family area; Euro laundry; a powder room; low maintenance garden with an under covered terrace; double garage with internal entry.