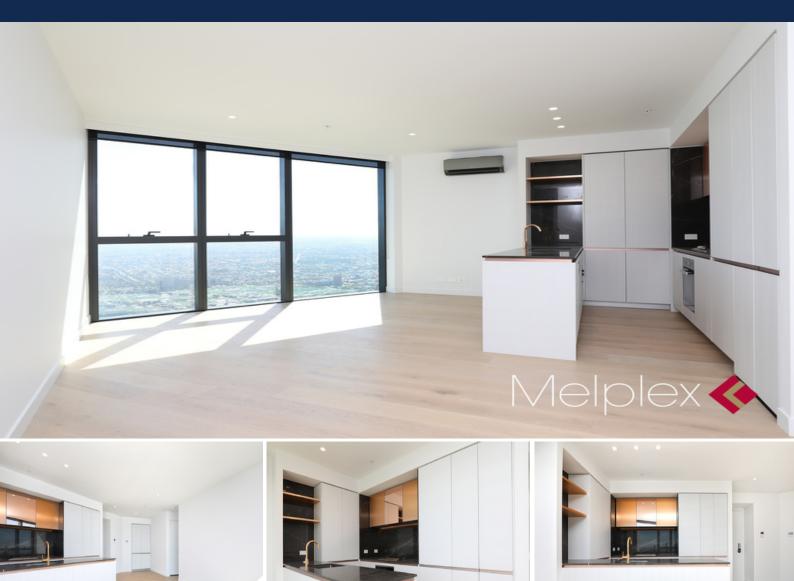

## 2-Bed 2-Bath Apartment in The Heart of Melbourne

This stunning two bedroom apartment provides you with the new lifestyle all Melburnians have been longing for.

Located in the heart of the CBD, this is the only residential development within Melbourne with a direct underground connection to the Melbourne Central Train Station. Being in part of the vibrant CBD, you will find all sorts of facilities including shopping centres, bars and eateries, theatres and hotels.

## Apartment features?

- \* Open-plan living and dining
- \* Modern central bathroom

Aurora building features a self-contained community, catering to your every need, includin

2

2

**Melplex Real Estate**