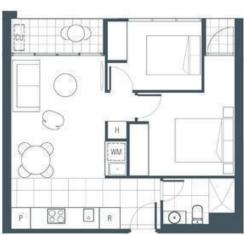

## Fantastic Luxurious Apartment on St Kilda Rd

\*INSPECTION BY APPOINTMENT ONLY

This luxurious apartment features two bedrooms, one bathroom and a secure car parking space. It is located near the Moubray Street - Stop 26 with trams to the CBD, South Melbourne markets, Albert Park and Botanical Gardens. The city's premier shopping, dining, entertainment, recreation and education precincts are only minutes away, while many of the finest coffee shops, eateries and boutiques, markets, parks, beaches and sports facilities are practically on your doorstep.

## Featuring:

- -Two balconies
- -Miele electric oven and range hoods
- -Miele dishwasher

**Melplex Real Estate** 