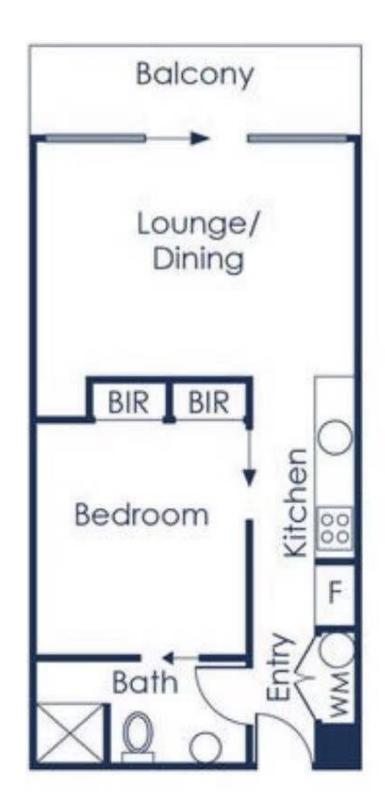

## Spacious and Sun-filled at the Guilfoyle

\*INSPECTION BY APPOINTMENT ONLY

Enjoying the lovely morning sun and overlooking the beautiful swimming pool and garden greenery, Apartment 1214 takes a lucky position from the highly sought-after Guilfoyle Tower, located in central Southbank but a quiet spot.

Also features: reverse cycle air-conditioning, both heating and cooling, video intercom system, lift access.

Just moments away from South Melbourne Market and walking precinct of St Kilda Rd trams, Guilfoyle has an envious position right in the heart of Southbank, with easy access to the Royal Botanic Gardens, the CBD and Crown Casino Complex and multiple restaurants, cafes ju