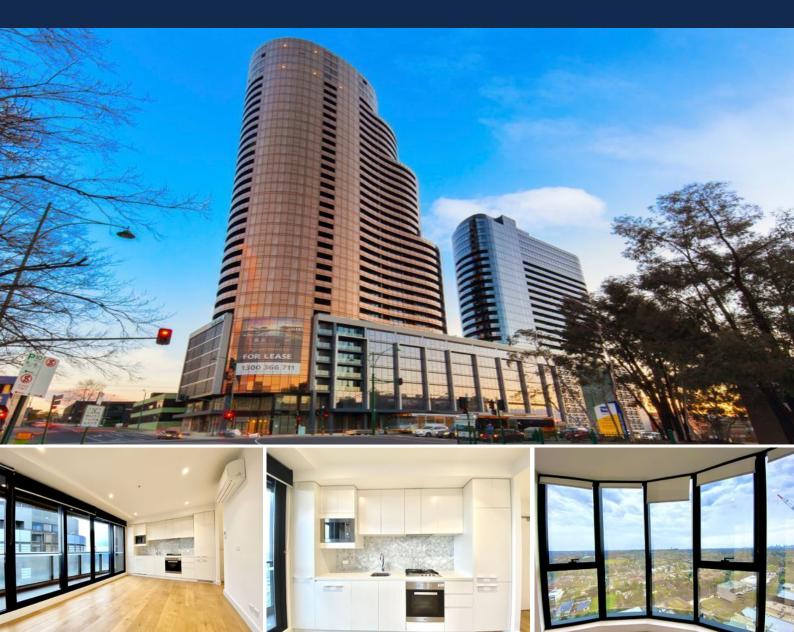

## Sky High Living with Spectacular City Views

Located within walking distance from a range of public transport options, excellent schools, parks, major hospitals, and shops, this gracefully designed two bedroom apartment offers unparalleled convenience and a lively urban lifestyle.

- -Open plan living and dining with contemporary oak timber floors
- -Kitchen features include a Miele cooktop, built in fridge, microwave, dishwasher, stone benches and feature tile splash backs
- -Floor to ceiling windows provide an abundance of natural light
- -Private balcony with uninterrupted views of the surrounding area and the city
- -One secure car park
- -Storage cage on the car park level