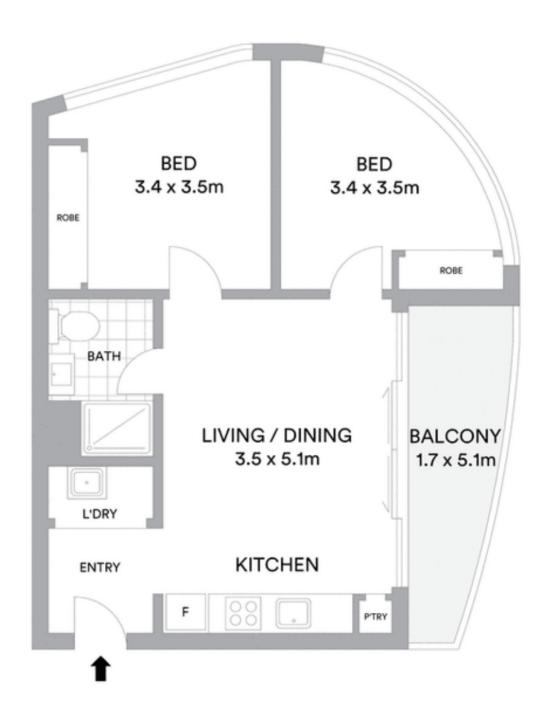

- -Open plan living and dining with contemporary oak timber floors
- -Kitchen features include a Miele cooktop, built in fridge, microwave, dishwasher, stone benches and feature tile splash backs
- -Floor to ceiling windows provide an abundance of natural light
- -Private balcony with uninterrupted views of the surrounding area and the city
- -One secure car park
- -Storage cage on the car park level