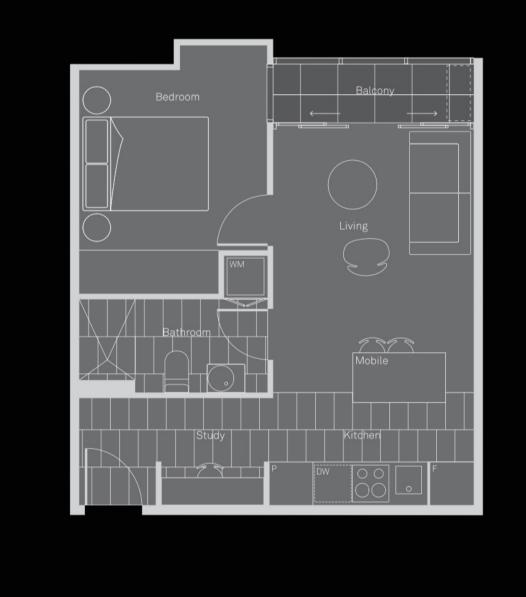

Also include: Floor to ceiling windows, reverse cycle air-conditioning and Video intercom system.

With walking distances to all business & boutique shopping on Collins St, and surrounded by theatres, restaurants and cafes, Crown Entertainment Complex, Yarra River and parks righ